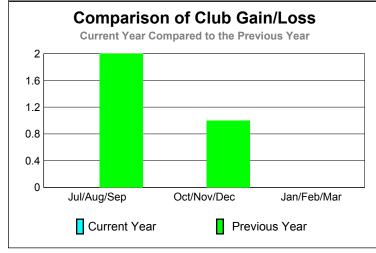

GMT: PEI-JEN CHEN Location: M.D. 300 Taiwan GMT CA: 5

|             |                     |        | LUDS_   |         |              |
|-------------|---------------------|--------|---------|---------|--------------|
|             | <u>Club</u> Results |        |         |         | <u>Clubs</u> |
|             | 2012-2013           |        |         |         | 2011-2012    |
|             |                     |        |         |         |              |
|             | New                 | Actual | Actual  | Gain/   | Gain/        |
|             | Club                | New    | Dropped | Loss of | Loss of      |
| Month       | Goal                | Clubs  | Clubs   | Clubs   | <u>Clubs</u> |
| Jul/Aug/Sep |                     | 0      | 0       | 0       | 2            |
| Oct/Nov/Dec |                     | 0      | 0       | 0       | 1            |
| Jan/Feb/Mar |                     |        |         |         | 0            |
| Totals      |                     | 0      | 0       | 0       | 3            |