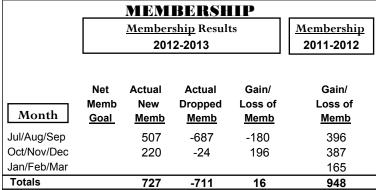

GMT: PEI-JEN CHEN Location: M.D. 300 Taiwan GMT CA: 5

|             |                     |        | LUDS_   |         |              |
|-------------|---------------------|--------|---------|---------|--------------|
|             | <u>Club</u> Results |        |         |         | <u>Clubs</u> |
|             | 2012-2013           |        |         |         | 2011-2012    |
|             |                     |        |         |         |              |
|             | New                 | Actual | Actual  | Gain/   | Gain/        |
|             | Club                | New    | Dropped | Loss of | Loss of      |
| Month       | Goal                | Clubs  | Clubs   | Clubs   | <u>Clubs</u> |
| Jul/Aug/Sep |                     | 0      | 0       | 0       | 2            |
| Oct/Nov/Dec |                     | 0      | 0       | 0       | 1            |
| Jan/Feb/Mar |                     |        |         |         | 0            |
| Totals      |                     | 0      | 0       | 0       | 3            |