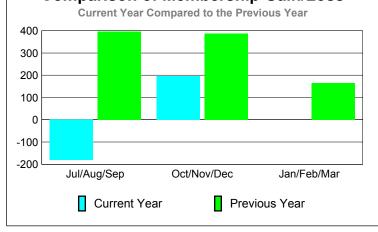

GMT: PEI-JEN CHEN Location: M.D. 300 Taiwan GMT CA: 5

|             |                     |        | LUDS_   |         |              |
|-------------|---------------------|--------|---------|---------|--------------|
|             | <u>Club</u> Results |        |         |         | <u>Clubs</u> |
|             | 2012-2013           |        |         |         | 2011-2012    |
|             |                     |        |         |         |              |
|             | New                 | Actual | Actual  | Gain/   | Gain/        |
|             | Club                | New    | Dropped | Loss of | Loss of      |
| Month       | Goal                | Clubs  | Clubs   | Clubs   | <u>Clubs</u> |
| Jul/Aug/Sep |                     | 0      | 0       | 0       | 2            |
| Oct/Nov/Dec |                     | 0      | 0       | 0       | 1            |
| Jan/Feb/Mar |                     |        |         |         | 0            |
| Totals      |                     | 0      | 0       | 0       | 3            |