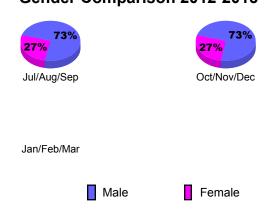

|
|             | New                 | Actual | Actual  | Gain/   | Gain/        |
|             | Club                | New    | Dropped | Loss of | Loss of      |
| Month       | Goal                | Clubs  | Clubs   | Clubs   | <u>Clubs</u> |
| Jul/Aug/Sep |                     | 0      | 0       | 0       | 2            |
| Oct/Nov/Dec |                     | 0      | 0       | 0       | 1            |
| Jan/Feb/Mar |                     |        |         |         | 0            |
| Totals      |                     | 0      | 0       | 0       | 3            |

## Club Results 2012-2013 Goal, New, Dropped, Gain/Loss 6 4 2 0 -2 -4 -6 Jul/Aug/Sep Oct/Nov/Dec Jan/Feb/Mar Goal Actual Dropped Gain Loss C



## YTD Status Quo Clubs 2012-2013









## Gender Comparison 2012-2013