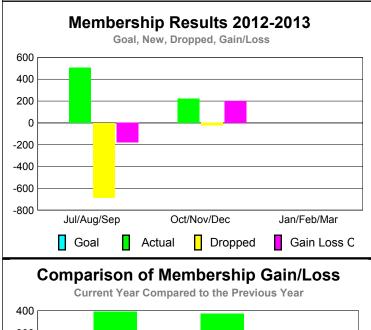

GMT: PEI-JEN CHEN Location: M.D. 300 Taiwan GMT CA: 5

|             |                     |        | LUDS_   |         |              |
|-------------|---------------------|--------|---------|---------|--------------|
|             | <u>Club</u> Results |        |         |         | <u>Clubs</u> |
|             | 2012-2013           |        |         |         | 2011-2012    |
|             |                     |        |         |         |              |
|             | New                 | Actual | Actual  | Gain/   | Gain/        |
|             | Club                | New    | Dropped | Loss of | Loss of      |
| Month       | Goal                | Clubs  | Clubs   | Clubs   | <u>Clubs</u> |
| Jul/Aug/Sep |                     | 0      | 0       | 0       | 2            |
| Oct/Nov/Dec |                     | 0      | 0       | 0       | 1            |
| Jan/Feb/Mar |                     |        |         |         | 0            |
| Totals      |                     | 0      | 0       | 0       | 3            |